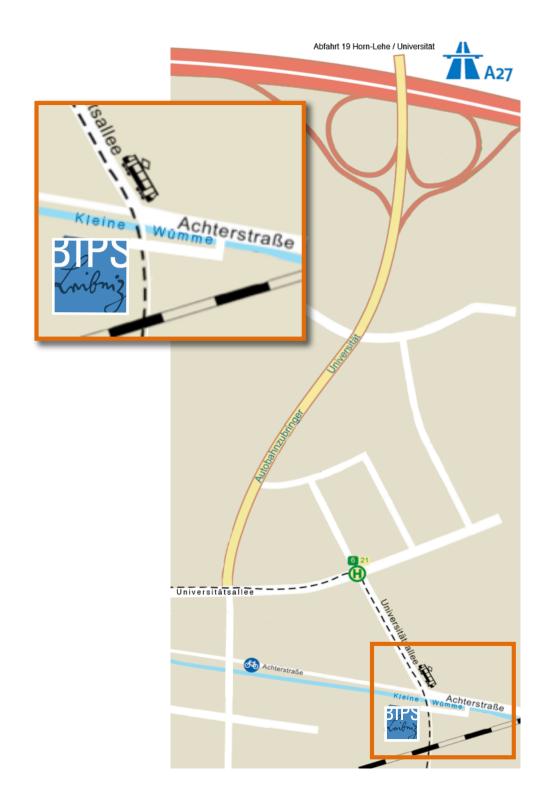

## By public transport

From the Bremen Main Station or Bremen Airport:

In front of the main station (tram platform E) or outside the airport take the tram line 6 in the direction of "Universität". Get off at Berufsbildungswerk which will take about 10 or 30 minutes, respectively. Walk for about 260 metres back in the direction where you came from and cross the bridge over the "Kleine Wümme". Cross the tracks just behind the bridge and you will reach the BIPS.

## By car

from motorway A 27 take the exit 19 (Horn-Lehe / Uni¬versität). After 1 kilometre (third traffic light) turn left into Universitätsallee. At the next traffic light follow Universitätsallee to turn right and than follow the road as it turns left into Achterstraße.

After 80 Metres turn right into the gateway. After another 90 Metres cross the tracks and you will reach the BIPS.